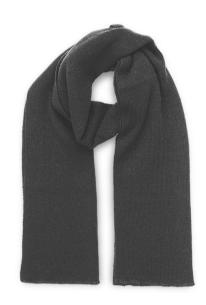

# WIND SCARF 100%acr

The WIND SCARF with its knitted acrylic yarn is a multi-functional and comfy item, perfect with a matching winter beanie.