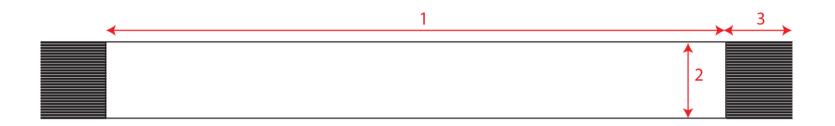

Back   | Closure | Right | Left |
| Print         | -      | -      | -       | -     | -    |
| Embroidery    | 12 x 6 | 12 x 6 | -       | -     | -    |
| Heat transfer | -      | -      | -       | -     | -    |
| ·             |        |        |         |       |      |



# WIND SCARF 100%acr

The WIND SCARF with its knitted acrylic yarn is a multi-functional and comfy item, perfect with a matching winter beanie.

#### **Technical accessories**

| Composition | Main Fabric: 100% Acrylic yarn |
|-------------|--------------------------------|
| Size        | 160x27cm                       |
| Packing     | 25 x 100                       |
| Custom code | 6117.10.00                     |
| Made in     | China                          |



# Technical Size (cm)

**1** 160,0

2 27,0



## Color variants (TPX / Pantone)

BLACK



BODY: 19-4006 / BLACK-6-C

NAVY



BODY: 19-4010 / 7547-C

GREY-MELANGE



BODY: 18-0201 / COOL-GRAY-10-C