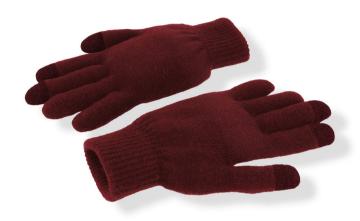

# **GLOVES TOUCH**

The gloves GLOVES TOUCH are perfect for a trendy winter. They are also 'touch' thanks to a metallic yarn on three fingers.