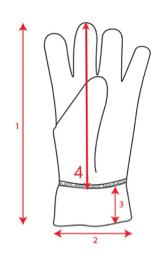

5,5 | -    | -       | -     | -    |
| Heat transfer | -       | -    | -       | -     | -    |



# **GLOVES TOUCH**

The gloves GLOVES TOUCH are perfect for a trendy winter. They are also 'touch' thanks to a metallic yarn on three fingers.

### **Technical accessories**

| Composition | Main Fabric: 100% acrylic with metal fiber on fingertips |
|-------------|----------------------------------------------------------|
| Size        | S/m-l/xl                                                 |
| Packing     | 24 x 144                                                 |
| Custom code | 6116.93.00                                               |
| Made in     | China                                                    |



## Technical Size (cm)

- 1 22,0/23,5
- **2** 7,5/8,0
- **3** 4,0/4,0



## Color variants (TPX / Pantone)

BLACK-LXL

2

BODY: 19-4006 / BLACK-6-C

•

BODY: 19-3921 / 533-C

NAVY-LXL

BURGUNDY-LXL

BODY: 19-1629 / 188-C

GREY-LXL



BODY: 18-0201 / COOL-GRAY-10-C

BURGUNDY-SM

-

BODY: 19-1629 / 188-C