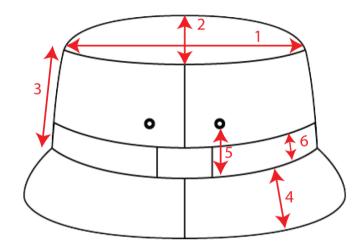

### Technical Size (cm)

- **1** 17.0/18.0
- **2** 16.5/17.5
- **3** 8.7/9.0
- 4 6.0/6.0
- **5** 5.2/6.0
- 6 3.0/3.0