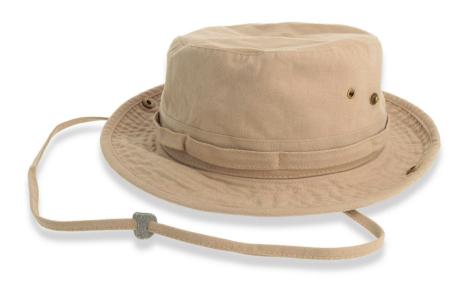

# **GLOBE TROTTER**

A must for all traveller's rucksacks, this "unbreakable" classic model, created from a strong cotton canvas made soft through enzyme washing techniques. Boasting double lateral bands, brass eyelets and pressure buttons, all to highlight the differences between this model from the western one.

### **Technical accessories**

| Composition | Main Fabric: 100% Cotton Canvas - 280 gsm |
|-------------|-------------------------------------------|
| Size        | S/m-l/xl                                  |
| Packing     | 24 x 144                                  |
| Custom code | 6505.00.30                                |
| Made in     | China                                     |