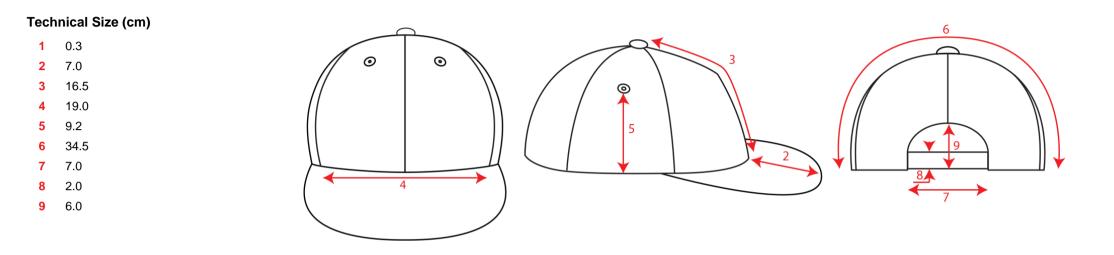

### **Technical accessories**

| Composition | Main Fabric: 100% Cotton - 220 gsm                      |  |  |
|-------------|---------------------------------------------------------|--|--|
| Panels      | 6 Panels                                                |  |  |
| Sweatband   | Sweatband self fabric with 4 stitching (closed on back) |  |  |
| Eyelets     | 6 Sewn eyelets on crown                                 |  |  |
| Buckram     | Buckram oxford                                          |  |  |
| Closure     | Pvc Closure                                             |  |  |
| Size        | One size fits all                                       |  |  |
| Packing     | 24 x 144                                                |  |  |
| Custom code | 6505.00.30                                              |  |  |
| Made in     | China                                                   |  |  |