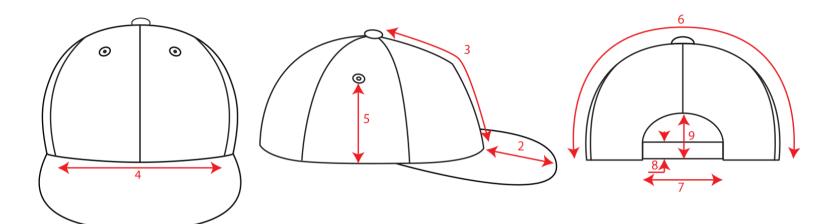

## Technical Size (cm)

- 1 0.3
- **2** 7.0
- **3** 16.5
- 4 19.0
- **5** 9.2
- 6 34.5
- **7** 7.0
- 8 2.0
- 9 6.0