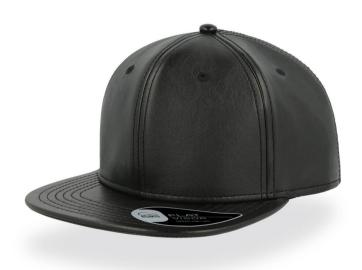

# **SNAP ECO LEATHER**

ECO-LEATHER is the emblematic fabric of Rock'n'Roll, that grunge mood inspired by the underground culture of the 1980s. SNAP ECO LEATHER fully represents this mood, fashionable and immortal.

### **Technical accessories**

| Composition | Main Fabric: 100% Viscose with polyurethane coating - 300 gsm |
|-------------|---------------------------------------------------------------|
| Panels      | 6 Panels                                                      |
| Sweatband   | Sweatband in Cotton Twill (closed on back)                    |
| Eyelets     | 6 Sewn eyelets on crown                                       |
| Buckram     | Buckram oxford                                                |
| Closure     | Recycle Snapback Closure                                      |
| Size        | One size fits all                                             |
| Packing     | 24 x 144                                                      |
| Custom code | 6505.00.30                                                    |
| Made in     | China                                                         |

## Color variants ( TPX / Pantone )

BLACK

HAT: 19-4005 / BLACK-C