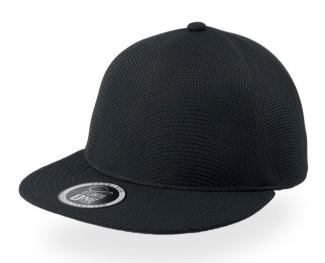

# **SNAP-ONE**

SNAP ONE, with flat peak, and CAP ONE, with curved peak, are the new caps that use the innovative design concept ONE TOUCH®. The caps are made from a single piece of fabric, without panels or seams, perfect for any customisation and adaptable to all sizes.