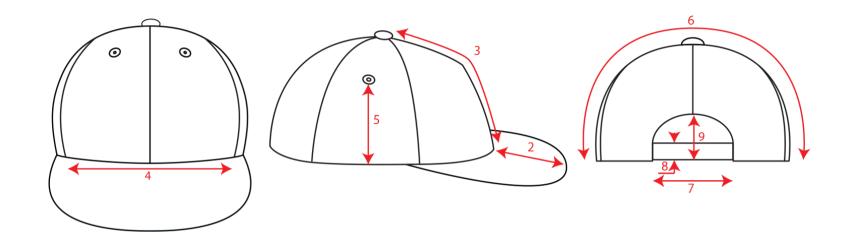

## Technical Size (cm)

- **2** 7.0
- **3** 16.5
- 4 2.05
- **5** 0
- 6 33.5
- **7** 0
- **8** C
- 9 0