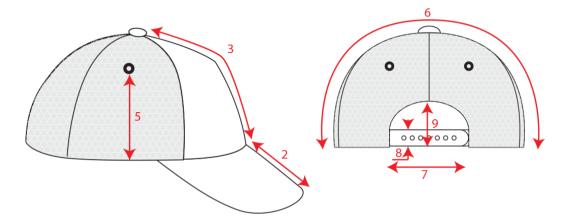

# Technical Size (cm)

- 1 0.3
- **2** 7.2
- 3 18.5
- 4 19.5
- 6 33.0
- **7** 6.5
- 8 2.0
- 9 6.5