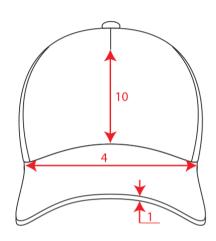

# Technical Size (cm)

- 1 0.3
- **2** 7.2
- 3 18.5
- 4 19.5
- 6 33.0
- **7** 6.5
- 8 2.0
- 9 6.5