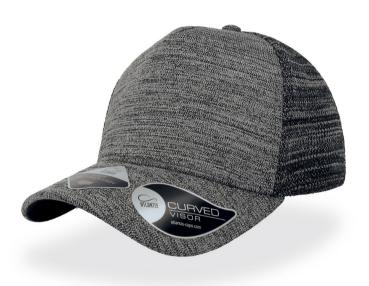

# **KNIT CAP**

Perfect both for sportswear and for outdoor world, this new concept of baseball cap made with a fabric obtained from the interlocking of threads, with a processing technique similar to the knitting.

## **Technical accessories**

| Composition | Main Fabric: 67% Polyester 33% Nylon - Underbill: 100% Cotton twill |
|-------------|---------------------------------------------------------------------|
| Panels      | 5 Panels                                                            |
| Sweatband   | Sweatband in Cotton Twill (closed on back)                          |
| Eyelets     | No eyelets                                                          |
| Buckram     | Buckram oxford                                                      |
| Closure     | Pvc Closure                                                         |
| Size        | One size fits all                                                   |
| Packing     | 24 x 144                                                            |
| Custom code | 6505.00.30                                                          |
| Made in     | China                                                               |