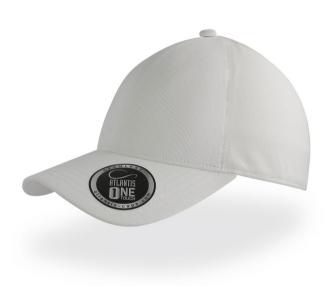

# **CAP-ONE**

ATLANTIS CAP ONE, with curved peak and ATLANTIS SNAP ONE, with flat peak, are the new caps that use the innovative design concept ONE TOUCH®. The caps are made from a single piece of fabric, without panels or seams, perfect for any customisation and adaptable to all sizes.

#### **Technical accessories**

| Composition | Main Fabric: 100% Polyester - 190 gsm |
|-------------|---------------------------------------|
| Panels      | 1 Panel                               |
| Sweatband   | Elastic sweatband                     |
| Eyelets     | No eyelets                            |
| Buckram     | Buckram oxford                        |
| Closure     | Fully closed on back                  |
| Size        | One size fits all                     |
| Packing     | 24 x 144                              |
| Custom code | 6505.00.30                            |
| Made in     | China                                 |