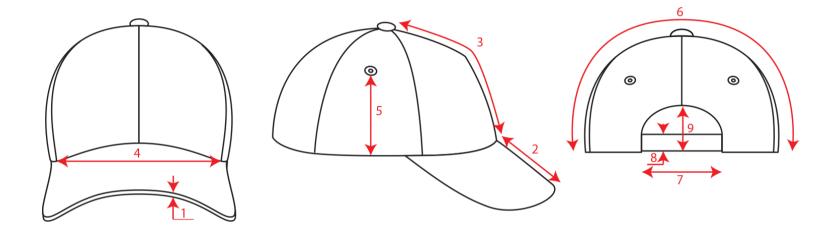

## Technical Size (cm)

- **2** 7.0
- **3** 16.0
- 4 20.0
- **5** 0
- 6 32.5
- **7** 0
- 8
- 9 0