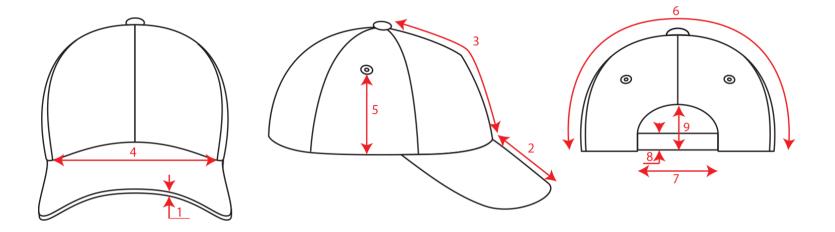

| Eyelets     | 2 Sewn eyelets on front                                                               |
| Buckram     | Buckram oxford                                                                        |
| Closure     | Fully closed on back                                                                  |
| Size        | S/m-l/xl                                                                              |
| Packing     | 24 x 144                                                                              |
| Custom code | 6505.00.30                                                                            |
| Made in     | China                                                                                 |



## Technical Size (cm)

- 0.3/0.3
- 7.0/7.0
- 15.5/16.5
- 32.0/34.0



## Color variants (TPX / Pantone)



HAT: 19-4006 / BLACK-6-C



BLACK-LXL



NAVY-LXL

HAT: 19-4118 / 2379-C



DARK-GREY-LXL



GREY-LXL

HAT: 14-4002 / 420-C

**BURGUNDY-LXL** 



HAT: 18-1420 / 7639-C