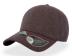

|
| Closure     | Fully closed on back                                                                  |
| Size        | S/m-l/xl                                                                              |
| Packing     | 24 x 144                                                                              |
| Custom code | 6505.00.30                                                                            |
| Made in     | China                                                                                 |



## Technical Size (cm)

- 0.3/0.3
- 7.0/7.0
- 15.5/16.5
- 32.0/34.0



## Color variants (TPX / Pantone)



HAT: 19-4006 / BLACK-6-C



BLACK-LXL



NAVY-LXL

HAT: 19-4118 / 2379-C



DARK-GREY-LXL



GREY-LXL

HAT: 14-4002 / 420-C

**BURGUNDY-LXL** 



HAT: 18-1420 / 7639-C