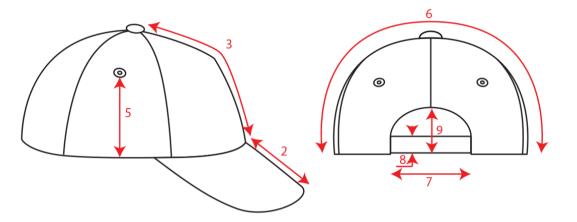

|
| Sweatband   | Sweatband TC sheeting with 4 stitching (closed on back)           |
| Eyelets     | 6 Sewn eyelets on crown                                           |
| Buckram     | Buckram oxford                                                    |
| Closure     | Hook-and-loopclosure                                              |
| Size        | One size fits all                                                 |
| Packing     | 24 x 144                                                          |
| Custom code | 6505.00.30                                                        |
|             |                                                                   |



# Technical Size (cm)

- 0.3
- 7.0
- 17.5
- 19.5
- 8.0
- 33.5
- 8.0
- 2.0
- 7.0





## Color variants (TPX / Pantone)

BLACK



HAT: 19-4006 / BLACK-6-C



NAVY



ROYAL



HAT: 19-4050 / 7686-C



ORANGE

HAT: 17-1462 / 171-C

WHITE



HAT: / WHITE