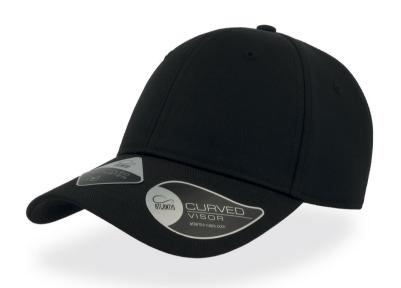

# **RECYCLED CAP**

The classic baseball cap with curved visor and hook-and-loop closure enhanced by its eco-sustainable fabric, **100% recycled polyester** fabric.