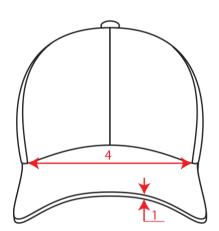

|
| Sweatband   | Sweatband TC sheeting with 4 stitching (closed on back)           |
| Eyelets     | 6 Sewn eyelets on crown                                           |
| Buckram     | Buckram oxford                                                    |
| Closure     | Hook-and-loopclosure                                              |
| Size        | One size fits all                                                 |
| Packing     | 24 x 144                                                          |
| Custom code | 6505.00.30                                                        |
|             |                                                                   |



# Technical Size (cm)

- 0.3
- 7.0
- 17.5
- 19.5
- 8.0
- 33.5
- 8.0
- 2.0
- 7.0





## Color variants (TPX / Pantone)

BLACK



HAT: 19-4006 / BLACK-6-C



NAVY



ROYAL



HAT: 19-4050 / 7686-C



ORANGE

HAT: 17-1462 / 171-C

WHITE



HAT: / WHITE