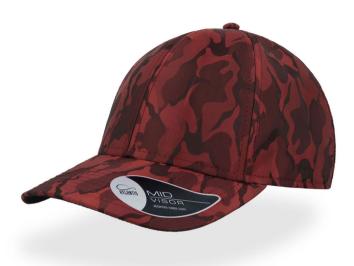

# **PHASE**

The PHASE cap, combining satin polyester and a camouflage fabric, perfectly represents the hip hop world as well as fashion and music.