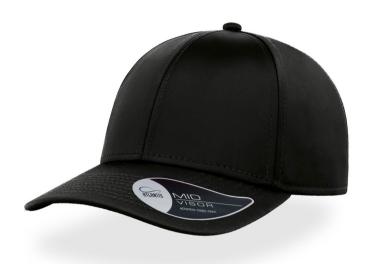

# **MEME**

MEME is a very stylish cap. Its shiny satin polyester fabric makes it a one-of-a-kind item that perfectly suits the fashion world.

### **Technical accessories**

| Composition | Main Fabric: 100% Polyester                             |
|-------------|---------------------------------------------------------|
| Panels      | 6 Panels                                                |
| Sweatband   | Sweatband self fabric with 4 stitching (closed on back) |
| Eyelets     | 6 No eyelets on crown                                   |
| Buckram     | Buckram oxford                                          |
| Closure     | full metal buckle silver with metal hole                |
| Size        | One size fits all 58-58,5 cm                            |
| Packing     | 24 x 144                                                |
| Custom code | 6505.00.30                                              |
| Made in     | China                                                   |