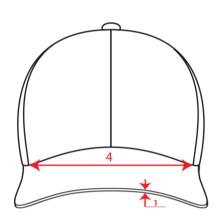

## Technical Size (cm)

- 1 0.3
- **2** 7.0
- **3** 16.5
- 4 18.0
- 6 34.0
- **7** 8.5
- 8 1.8
- 9 6.5