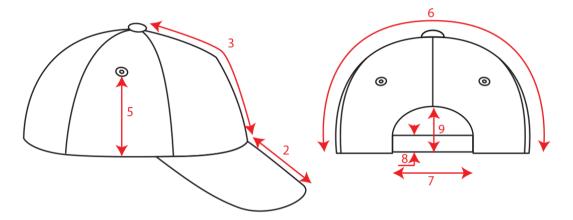

## Technical Size (cm)

- 1 0.3
- **2** 7.0
- **3** 16.5
- 4 18.0
- 6 34.0
- **7** 8.5
- 8 1.8
- 9 6.5