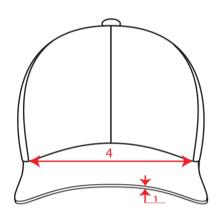

### Technical Size (cm)

- 1 0.3
- **2** 7.0
- **3** 16.5
- 4 18.0
- **5** 9.0
- 6 34.0
- **7** 6.5
- 8 2.0
- 9 7.0