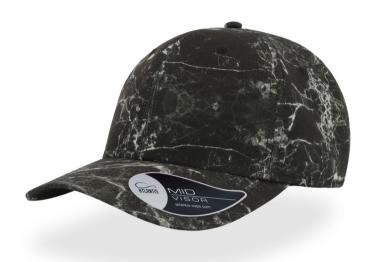

# **MARKER**

The MARKER cap with its marble effect fabric is really unique. It suits both the street-casual world and the fashion one.