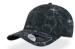

# **MARKER**

The MARKER cap with its marble effect fabric is really unique. It suits both the street-casual world and the fashion one.

## Color variants (TPX / Pantone)

BLACK

UNDERBILL: 19-4005 / BLACK-C HAT: 19-4005 / BLACK-C NAVY

UNDERBILL: 19-4005 / BLACK-C HAT: 19-3920 / 533-C BURGUNDY

UNDERBILL: 19-4005 / BLACK-C HAT: 19-1725 / 7421-C GREY