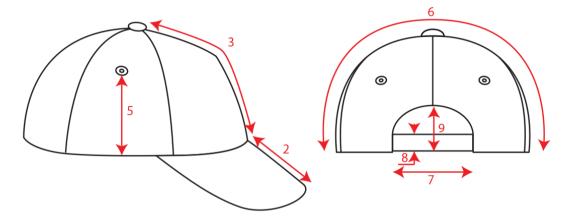

### Technical Size (cm)

- 1 0.3
- **2** 7.0
- **3** 16.5
- 4 18.0
- **5** 9.0
- 6 34.0
- **7** 6.5
- 8 2.0
- 9 7.0