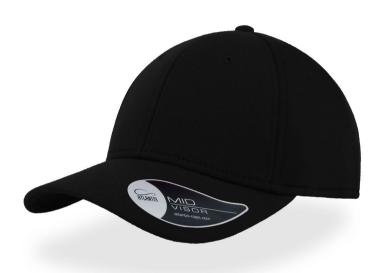

# **FEED**

\* The composition is subordinate to the product lot number. Please refer to the composition shown on the composition label.

The jersey cotton is the ideal fabric for the sportswear. The FEED cap is our

### **Technical accessories**

| Composition | Main Fabric: 100% Cotton - 220 gsm |
|-------------|------------------------------------|
| Panels      | 6 Panels                           |
| Sweatband   | Elastic sweatband                  |
| Eyelets     | Sewn eyelets                       |
| Buckram     | Buckram oxford                     |
| Closure     | Pvc Closure                        |
| Size        | One size fits all                  |
| Packing     | -                                  |
| Custom code | 6505.00.30                         |
| Made in     | China                              |