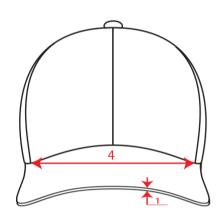

# Technical Size (cm)

- **2** 7.0
- **3** 16.5
- 4 18.0
- **5** 9.0
- 6 33.5
- **7** 6.5
- 8 2.0
- 9 6.3