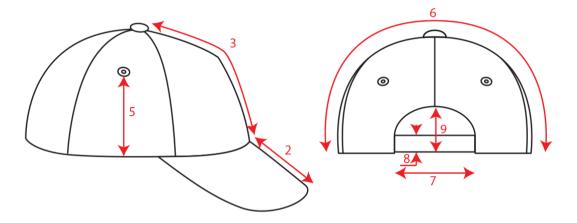

# Technical Size (cm)

- **2** 7.0
- **3** 16.5
- 4 18.0
- **5** 9.0
- 6 33.5
- **7** 6.5
- 8 2.0
- 9 6.3