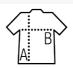

### **Style**

Zip opening 2 front zip pockets 2 inside pockets Small high collar Close-fitting cut "In bag" folding system with stoppers

1

| Sizes | S     | М     | L     | XL    | XXL   |
|-------|-------|-------|-------|-------|-------|
| A/B   | 61/48 | 62/51 | 63/54 | 64/57 | 65/60 |