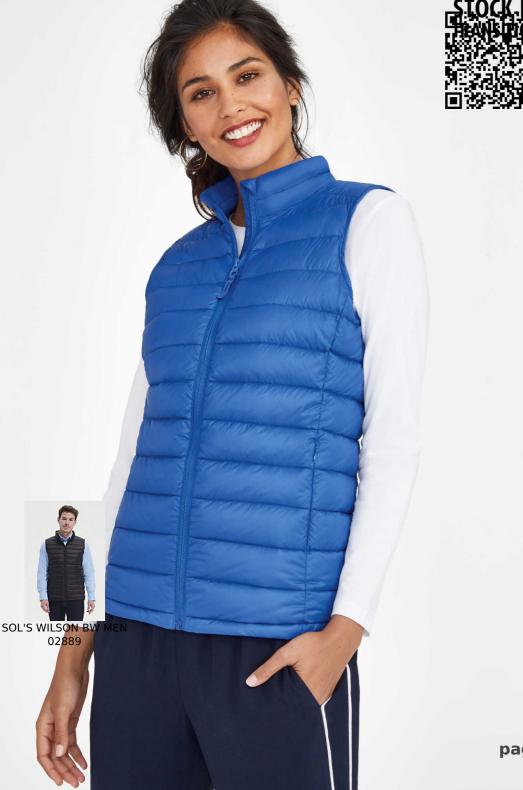

# SOL'S WILSON BW WOMEN

### **POLYAMIDE 380T**

Outer fabric and lining: 100% polyamide Padding (please note that we are in the process of transitioning from stock): 90% down and 10% feather until stock lasts. Then transition to 60% Sorona 40% recycled polyester.

### **Style**

Zip opening 2 front zip pockets 2 inside pockets Small high collar Close-fitting cut "In bag" folding system with stoppers

1

| Sizes | S     | М     | L     | XL    | XXL   |
|-------|-------|-------|-------|-------|-------|
| A/B   | 61/48 | 62/51 | 63/54 | 64/57 | 65/60 |