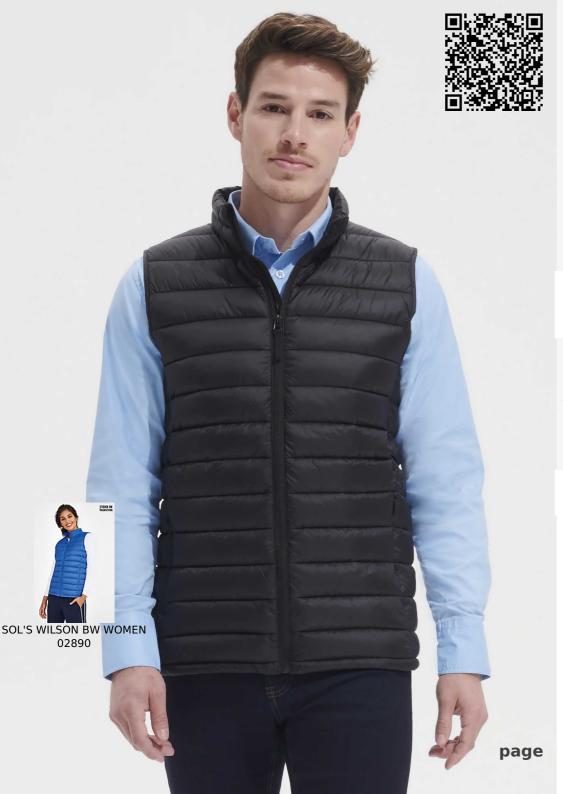

# SOL'S WILSON BW MEN

#### POLYAMIDE 380T

Outer fabric and lining: 100% polyamide Padding (please note that we are in the process of transitioning from stock): 90% down and 10% feather until stock lasts. Then transition to 60% Sorona 40% recycled polyester.

#### Style

Zip opening
2 front zip pockets
2 inside pockets
Small high collar
Close-fitting cut
"In bag" folding system with stoppers

1

| Sizes | S     | M     | L     | XL    | XXL   | 3XL   |
|-------|-------|-------|-------|-------|-------|-------|
| A/B   | 68/52 | 69/55 | 70/58 | 71/61 | 72/64 | 73/67 |