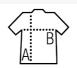

#### Style

Zip opening
2 front zip pockets
2 inside pockets
Small high collar
Close-fitting cut
"In bag" folding system with stoppers

1

| Sizes | S     | M     | L     | XL    | XXL   | 3XL   |
|-------|-------|-------|-------|-------|-------|-------|
| A/B   | 68/52 | 69/55 | 70/58 | 71/61 | 72/64 | 73/67 |