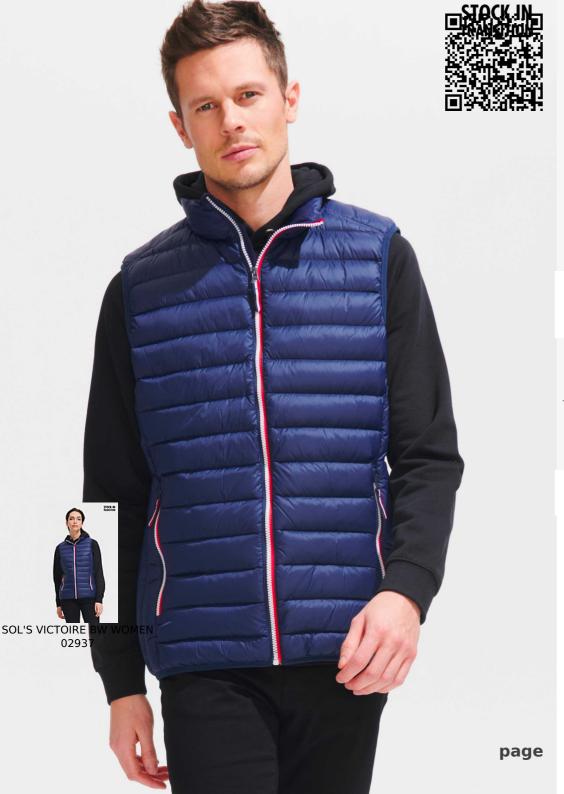

# SOL'S VICTOIRE BW MEN

#### Style

Zip opening
2 front zip pockets
2 inside pockets
Three colour details
"In bag" folding system with stoppers

1

| Sizes | S     | М     | L     | XL    | XXL   | 3XL   |
|-------|-------|-------|-------|-------|-------|-------|
| A/B   | 70/55 | 71/58 | 72/61 | 73/64 | 74/67 | 75/70 |

## FEATURES

French navy