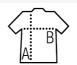

#### Style

Zip opening
2 front zip pockets
2 inside pockets
Three colour details
"In bag" folding system with stoppers

1

| Sizes | S     | М     | L     | XL    | XXL   | 3XL   |
|-------|-------|-------|-------|-------|-------|-------|
| A/B   | 70/55 | 71/58 | 72/61 | 73/64 | 74/67 | 75/70 |