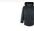

## Quality

OXFORD 300D 100% polyester - PVC coating Lining & padding: 100% polyester

Zip opening with double slider and placket with self-gripping straps and hidden press studs

Hood inside collar Fleece-lined inside collar 2 outside zip pockets with flaps 1 inside pocket Cuff fasteners

## **PACKING**

**FEATURES** 

1

Carton size 10 weight:

60 x 40 x 21 cm 9 kg

Royal blue Forest green Kelly green

Black

French navy Charcoal grey