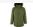

## Quality

OXFORD 300D 100% polyester - PVC coating Lining & padding: 100% polyester

Zip opening with double slider and placket with self-gripping straps and hidden press studs

Hood inside collar Fleece-lined inside collar 2 outside zip pockets with flaps 1 inside pocket Cuff fasteners

## **PACKING**

**FEATURES** 

1

Carton size 10 weight:

60 x 40 x 21 cm 9 kg

Royal blue Forest green Kelly green

Black

French navy Charcoal grey