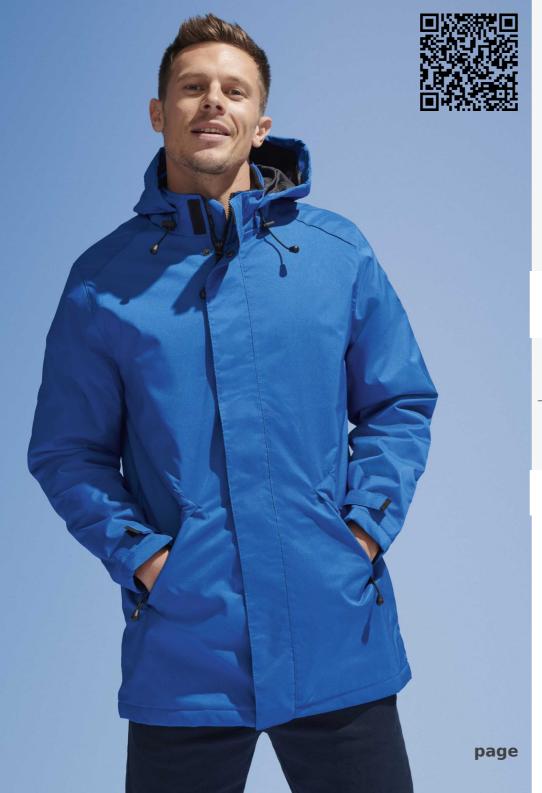

## SOL'S ROBYN

## Quality

OXFORD 300D 100% polyester - PVC coating Lining & padding: 100% polyester

Zip opening with double slider and placket with self-gripping straps and hidden press studs

Hood inside collar Fleece-lined inside collar 2 outside zip pockets with flaps 1 inside pocket Cuff fasteners