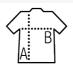

| Sizes | XS    | S     | М     | L     | XL    | XXL   | 3XL   | 4XL   |
|-------|-------|-------|-------|-------|-------|-------|-------|-------|
| A/B   | 84/54 | 85/57 | 86/60 | 87/63 | 88/66 | 89/69 | 90/72 | 91/75 |