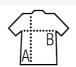

### **Style**

Front pouch pocket Cut and sewn Lined hood with drawcord 2x2 ribbed cuffs and hem Half moon inside collar Taped neck

| Sizes | XS    | S     | М     | L     | XL    | XXL   | 3XL   |
|-------|-------|-------|-------|-------|-------|-------|-------|
| A/B   | 67/48 | 68/51 | 69/54 | 70/57 | 71/60 | 72/63 | 73/66 |