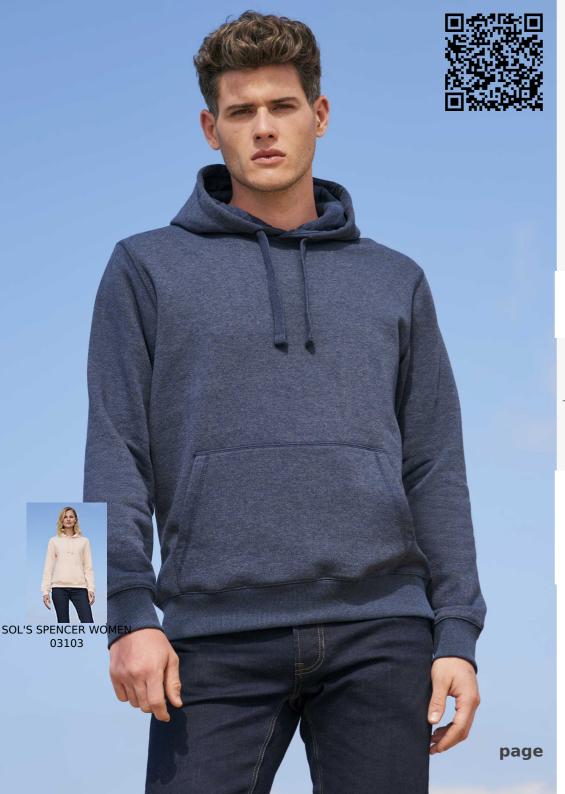

# SOL'S SPENCER

## Quality

FLEECE 280 LSF (Low Shrinkage Fabric) 80% ringspun cotton - 20% polyester Brushed lining Outside: 100% cotton

### **Style**

Front pouch pocket Cut and sewn Lined hood with drawcord 2x2 ribbed cuffs and hem Half moon inside collar Taped neck

| Sizes | XS    | S     | М     | L     | XL    | XXL   | 3XL   |
|-------|-------|-------|-------|-------|-------|-------|-------|
| A/B   | 67/48 | 68/51 | 69/54 | 70/57 | 71/60 | 72/63 | 73/66 |