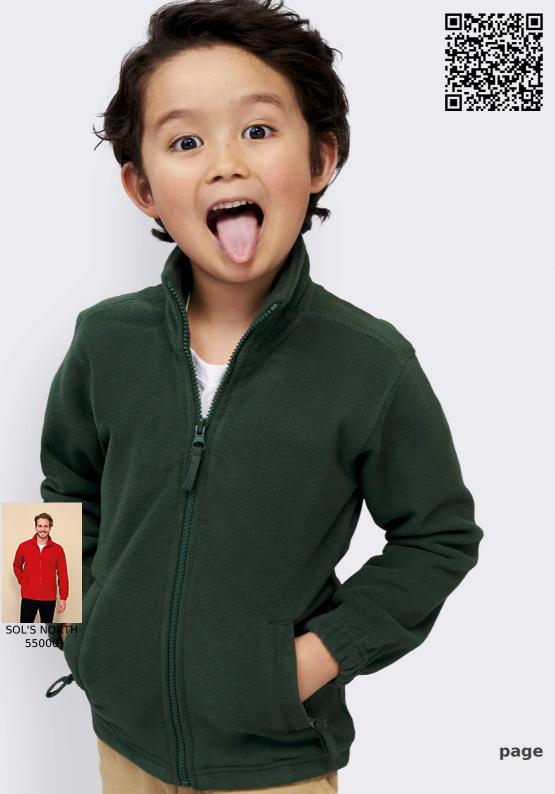

## SOL'S NORTH KIDS

## Quality

FLEECE 300 100% high density polyester Short cut Anti-pilling Reinforcing tape on neck High lined collar

## Style

CLASSIC

2 zipped pockets with large piping Elasticated cuffs Back half moon yoke Secured inner drawstring hem

| $\int_{A}$ | В |
|------------|---|

| Sizes | 4 years   | 6 years    | 8 years    | 10 years   | 12 years   | 14 y   |
|-------|-----------|------------|------------|------------|------------|--------|
| cm    | 96/104 cm | 106/116 cm | 118/128 cm | 130/140 cm | 142/152 cm | 154/16 |
| A/B   | 46/33     | 50/35      | 54/37      | 58/40      | 62/43      | 64/    |