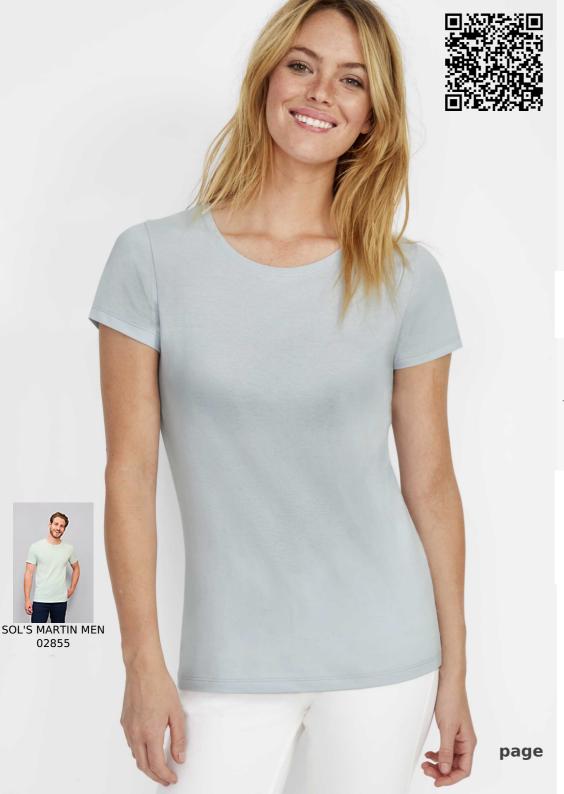

## SOL'S MARTIN WOMEN

## WOMEN'S ROUND-NECK FITTED JERSEY T-

Quality

**Style** 

JERSEY 155 100% combed ringspun cotton Enzyme treatment for a softer handfeel Ribbed collar

Crew neck Taped neck Cut and sewn

10

| Sizes | XS    | S     | M     | L     | XL    | XXL   |
|-------|-------|-------|-------|-------|-------|-------|
| A/B   | 62/38 | 64/41 | 66/44 | 68/47 | 70/50 | 72/53 |