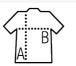

## WOMEN'S ROUND-NECK FITTED JERSEY T-

Quality

**Style** 

JERSEY 155 100% combed ringspun cotton Enzyme treatment for a softer handfeel Ribbed collar

Crew neck Taped neck Cut and sewn

10

| Sizes | XS    | S     | M     | L     | XL    | XXL   |
|-------|-------|-------|-------|-------|-------|-------|
| A/B   | 62/38 | 64/41 | 66/44 | 68/47 | 70/50 | 72/53 |