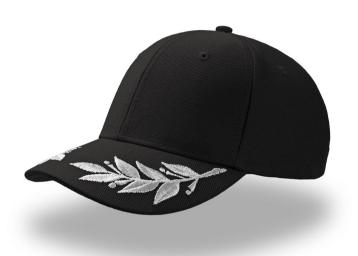

# **WINNER**

Baseball cap in 100% heavy cotton twill. Closure: self fabric strap with metal dull buckle and sewn hole.

### **Technical accessories**

| Composition | Main Fabric: 100% Heavy Cotton twill - 320 gsm          |
|-------------|---------------------------------------------------------|
| Panels      | 6 Panels                                                |
| Visor       | Curved/ Winner Bay Leaves                               |
| Sweatband   | Sweatband self fabric with 4 stitching (closed on back) |
| Eyelets     | 6 Sewn eyelets on crown                                 |
| Buckram     | Buckram 30*30                                           |
| Closure     | Full metal buckle with sewn hole                        |
| Size        | One size fits all                                       |
| Packing     | 24 x 144                                                |
| Custom code | 6505.00.30                                              |
| Made in     | China                                                   |