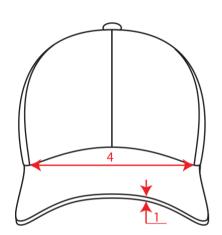

### Technical Size (cm)

- 1 0.2
- **2** 6.5
- **3** 16.0
- **4** 18.5
- **5** 9.0
- 6 33.0
- **7** 9.0
- 8 1.8
- 9 6.0