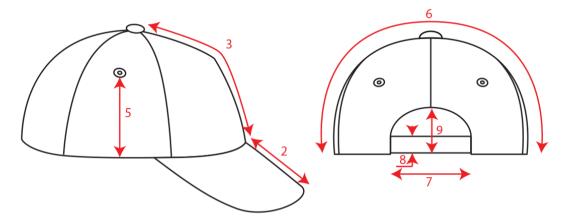

### Technical Size (cm)

- 1 0.2
- **2** 6.5
- **3** 16.0
- **4** 18.5
- **5** 9.0
- 6 33.0
- **7** 9.0
- 8 1.8
- 9 6.0