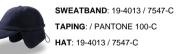

### Color variants (TPX / Pantone)

BLACK

SWEATBAND: 19-4006 / BLACK-6-C TAPING: / PANTONE 100-C HAT: 19-4006 / BLACK-6-C NAVY