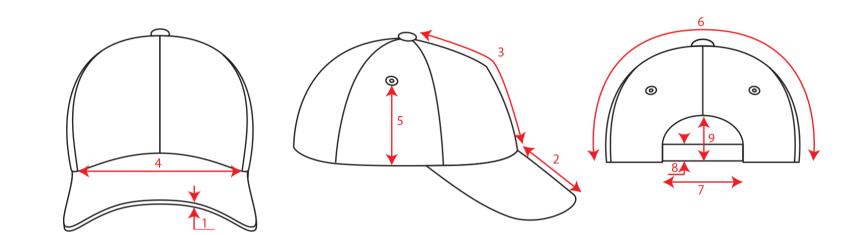

|  |  |  |
| Sweatband   | Sweatband self fabric with 4 stitching (closed on back) |  |  |  |
| Eyelets     | No eyelets                                              |  |  |  |
| Buckram     | No buckram- Unstructured front panels                   |  |  |  |
| Closure     | Fully closed on back                                    |  |  |  |
| Size        | One size fits all 58-58,5 cm                            |  |  |  |
| Packing     | 12 x 72                                                 |  |  |  |
| Custom code | 6505.00.30                                              |  |  |  |
| Made in     | China                                                   |  |  |  |





## Technical Size (cm)

- 1 0.2
- **2** 7.5
- 3 16.5
- 4 20.0
- **6** 34.0



### Color variants (TPX / Pantone)

BLACK



SWEATBAND: 19-4006 / BLACK-6-C TAPING: / PANTONE 100-C HAT: 19-4006 / BLACK-6-C NAVY