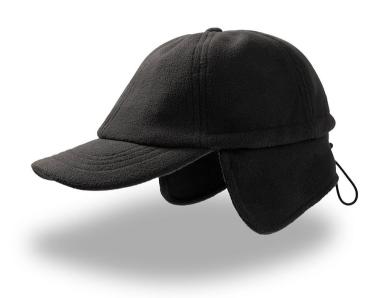

# SNOW FLAP STOPPER

Polar fleece cap with folding earflaps, closure: adjustable drawstring and stopper.