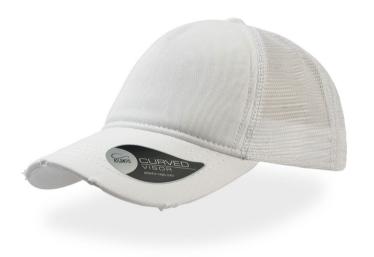

# **RAPPER DESTROYED**

A soft feeling for this completely washed cap with a used and destroyed visor border. Chino cotton front panel coupled with foam. Closure Snapback.

#### **Technical accessories**

| Composition | Main Fabric: 100% Chino Cotton twill - Side&back: 100% Polyester - 280 gsm |
|-------------|----------------------------------------------------------------------------|
| Panels      | 5 Panels                                                                   |
| Visor       | Curved/ 4 rows/ Destroyed visor                                            |
| Sweatband   | Sweatband in Cotton Twill (closed on back)                                 |
| Eyelets     | No eyelets                                                                 |
| Buckram     | No buckram- Unstructured front panels                                      |
| Closure     | Pvc Closure                                                                |
| Washing     | Garment Washing                                                            |
| Size        | One size fits all                                                          |
| Packing     | 24 x 144                                                                   |
| Custom code | 6505.00.30                                                                 |
| Made in     | China                                                                      |