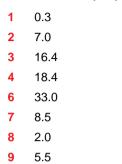

|
| Eyelets     | No eyelets                                                                 |
| Buckram     | No buckram- Unstructured front panels                                      |
| Closure     | Pvc Closure                                                                |
| Washing     | Garment Washing                                                            |
| Size        | One size fits all                                                          |
| Packing     | 24 x 144                                                                   |
| Custom code | 6505.00.30                                                                 |
| Made in     | China                                                                      |



### **Technical Size (cm)**



**10** 9.0



## Color variants (TPX / Pantone)

#### WHITE-WHITE



BILL: 11-0601 / WHITE UNDERBILL: 11-0601 / WHITE FRONT PANEL: 11-0601 / WHITE SIDE: 11-0601 / WHITE

#### BLACK-BLACK