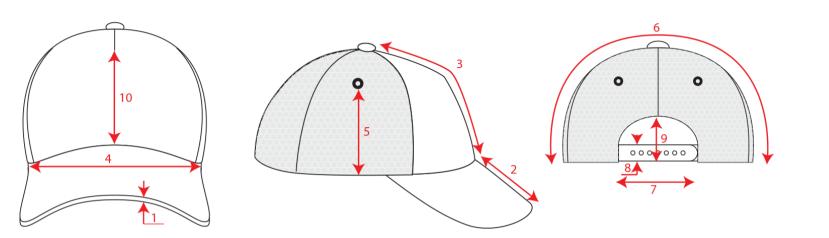

|
| Eyelets     | No eyelets                                                                 |
| Buckram     | No buckram- Unstructured front panels                                      |
| Closure     | Pvc Closure                                                                |
| Washing     | Garment Washing                                                            |
| Size        | One size fits all                                                          |
| Packing     | 24 x 144                                                                   |
| Custom code | 6505.00.30                                                                 |
| Made in     | China                                                                      |



### **Technical Size (cm)**



**10** 9.0



## Color variants (TPX / Pantone)

#### WHITE-WHITE



BILL: 11-0601 / WHITE UNDERBILL: 11-0601 / WHITE FRONT PANEL: 11-0601 / WHITE SIDE: 11-0601 / WHITE

#### BLACK-BLACK