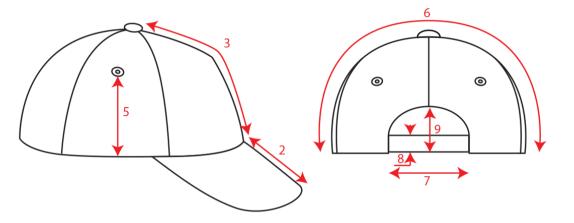

## Technical Size (cm)

- 0.2
- 7.0
- 16.0
- 18.0
- 8.0
- 33.0
- 8.5
- 1.8
- 6.0