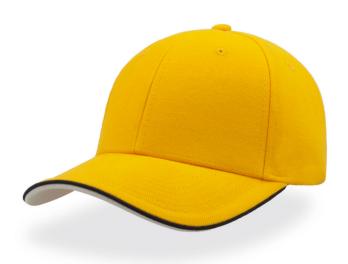

#### Where to customize

Centimeters

|               | Front  | Back    | Closure | Right  | Left   |
|---------------|--------|---------|---------|--------|--------|
| Print         | -      | -       | 6 x 1,2 | 6 x 5  | 6 x 5  |
| Embroidery    | 12 x 6 | 8 x 3,5 | -       | 10 x 6 | 10 x 6 |
| Heat transfer | -      | -       | -       | 6 x 4  | 6 x 4  |

## Technical Size (cm)

- 0.2
- 7.0
- 16.0
- 18.0
- 8.0
- 33.0
- 8.5
- 1.8
- 6.0