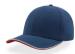

# **PILOT PIPING SANDWICH**

Baseball cap in 100% heavy brushed cotton twill. Peak with relief piping.

Contrasting underbill.

Closure: self fabric piped strap with metal buckle and sewn hole.

## Color variants (TPX / Pantone)

YELLOW-NAVY

PIPING: 19-3921 / 296-C

NATURAL-NAVY

PIPING: 19-3921 / 296-C

BLACK-WHITE

**PIPING**: 11-0601 / WHITE

NAVY-WHITE

**PIPING**: 11-0601 / WHITE

RED-WHITE

UNDERBILL: 19-3921 / 296-C **PIPING**: 11-0601 / WHITE

ROYAL-WHITE

PIPING: 11-0601 / WHITE