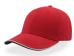

# **PILOT PIPING SANDWICH**

Baseball cap in 100% heavy brushed cotton twill. Peak with relief piping.

Contrasting underbill.

Closure: self fabric piped strap with metal buckle and sewn hole.

## Color variants (TPX / Pantone)

YELLOW-NAVY

PIPING: 19-3921 / 296-C

NATURAL-NAVY

PIPING: 19-3921 / 296-C

BLACK-WHITE

**PIPING**: 11-0601 / WHITE

NAVY-WHITE

**PIPING**: 11-0601 / WHITE

RED-WHITE

UNDERBILL: 19-3921 / 296-C **PIPING**: 11-0601 / WHITE

ROYAL-WHITE

PIPING: 11-0601 / WHITE