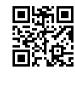

# **PILOT PIPING SANDWICH**

Baseball cap in 100% heavy brushed cotton twill. Peak with relief piping.

Contrasting underbill.

Closure: self fabric piped strap with metal buckle and sewn hole.

### **Technical accessories**

| Composition | Main Fabric: 100% Heavy Brushed Cotton twill - 320 gsm  |  |  |
|-------------|---------------------------------------------------------|--|--|
| Panels      | 6 Panels                                                |  |  |
| Visor       | Curved/ 6 rows/ Piping on bill                          |  |  |
| Sweatband   | Sweatband TC sheeting with 4 stitching (closed on back) |  |  |
| Eyelets     | 6 Sewn eyelets on crown                                 |  |  |
| Buckram     | Buckram 30*30                                           |  |  |
| Closure     | full metal buckle silver with metal hole                |  |  |
| Piping      | Piping on closure                                       |  |  |
| Size        | One size fits all                                       |  |  |
| Packing     | 24 x 144                                                |  |  |
| Custom code | 6505.00.30                                              |  |  |
| Made in     | China                                                   |  |  |