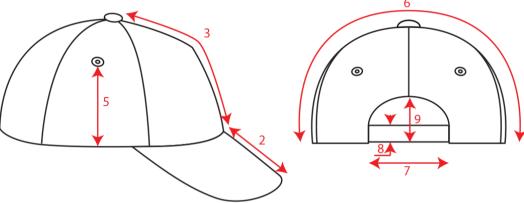

## Technical Size (cm)

- 1 0.25
- **2** 7.5
- **3** 16.0
- **4** 18.0
- **5** 8.5
- 6 31.5
- **7** 7.0
- 8 2.0
- 9 6.0

HAT: 11-0601 / WHITE