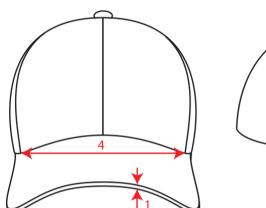

## Technical Size (cm)

- 1 0.25
- **2** 7.5
- **3** 16.0
- **4** 18.0
- **5** 8.5
- 6 31.5
- **7** 7.0
- 8 2.0
- 9 6.0

HAT: 11-0601 / WHITE