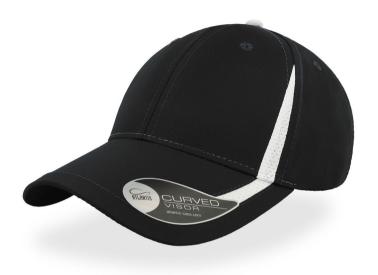

# **JOGGING**

Baseball cap in "ribstop" polyester enriched with breathable mesh inserts in contrasting color. Back hook-and-loop closure.

### **Technical accessories**

| Composition | Main Fabric: 100% Polyester - 85 gsm                  |
|-------------|-------------------------------------------------------|
| Panels      | 6 Panels                                              |
| Sweatband   | Sweatband TC sheeting with 2 stitching (open on back) |
| Eyelets     | 6 Sewn eyelets on crown                               |
| Buckram     | Buckram 40*40 - new                                   |
| Closure     | Hook-and-loop closure with plastic loop               |
| Size        | One size fits all                                     |
| Packing     | 24 x 144                                              |
| Custom code | 6505.00.30                                            |
| Made in     | China                                                 |