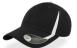

# **JOGGING**

Baseball cap in "ribstop" polyester enriched with breathable mesh inserts in contrasting color. Back hook-and-loop closure.

## Color variants (TPX / Pantone)

WHITE-FUCHSIA

WHITENAVY

GREY-GREEN

**BLACK-GREY** 

HAT: 19-4203 / BLACK-C