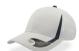

# **JOGGING**

Baseball cap in "ribstop" polyester enriched with breathable mesh inserts in contrasting color. Back hook-and-loop closure.

## Technical Size (cm)

- 1 0.25
- **2** 7.5
- **3** 16.0
- **4** 18.0
- **5** 8.5
- 6 31.5
- **7** 7.0
- 8 2.0
- 9 6.0

HAT: 11-0601 / WHITE