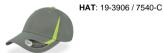

# **JOGGING**

Baseball cap in "ribstop" polyester enriched with breathable mesh inserts in contrasting color. Back hook-and-loop closure.

## Color variants (TPX / Pantone)

WHITE-FUCHSIA

WHITENAVY

GREY-GREEN

**BLACK-GREY** 

HAT: 19-4203 / BLACK-C