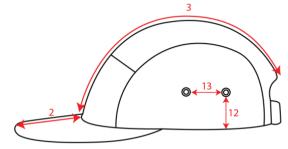

## Technical Size (cm)

- 0.2
- 7.0
- 16.5
- 19.0
- 9.2
- 34.5
- 7.0
- 2.0
- 6.0
- **10** 8.0