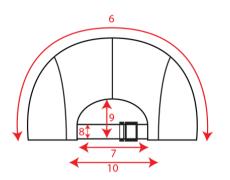

## Technical Size (cm)

- 0.2
- 7.0
- 16.5
- 19.0
- 9.2
- 34.5
- 7.0
- 2.0
- 6.0
- **10** 8.0