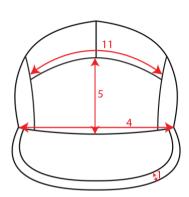

## Technical Size (cm)

- 0.2
- 7.0
- 16.5
- 19.0
- 9.2
- 34.5
- 7.0
- 2.0
- 6.0
- **10** 8.0