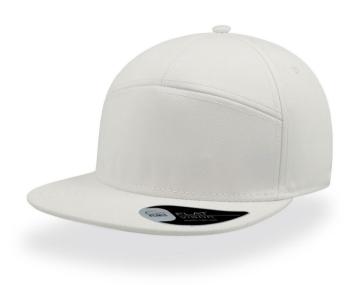

# **DECK**

This is a cap with a street style and a special shape. It's our DECK, a flat visor cap with 7 panels in chino cotton. The ideal shape for frontal customization.