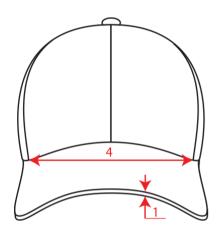

# Technical Size (cm)

- 1 0.2
- **2** 7.5
- **3** 17.0
- **4** 18.5
- **5** 8.5
- 6 33.0