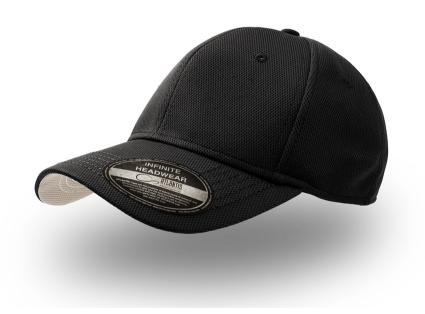

# Technical Size (cm)

- 1 0.2
- **2** 7.5
- **3** 17.0
- **4** 18.5
- **5** 8.5
- 6 33.0