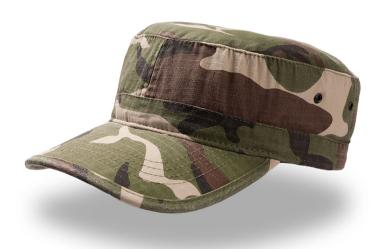

# **ARMY**

The style and the military shape of the ARMY cap in 100% ribstop cotton perfectly suit different worlds: from the outdoor to sport clubs and hunting.

#### **Technical accessories**

| 0   1       | Main Fabric: 100% Cotton ribstop - Lining: 79% Polyester 21% Cotton |
|-------------|---------------------------------------------------------------------|
| Composition |                                                                     |

- 180 gsm

Visor Curved/ 4 rows/ Trim on Bill

**Sweatband** Sweatband self fabric with 4 stitching (closed on back)

**Eyelets** 4 Metal brass eyelets 2 on each side

Closure Hook-and-loopclosure

**Lining** Full lining