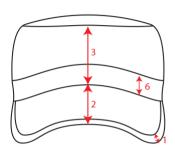

## Technical Size (cm)

- 1 0.7
- **2** 7.0
- **3** 6.5
- 4 18.2
- **5** 17.5
- 6 2.2
- **7** 7.5
- 8 2.0
- 9 4.7