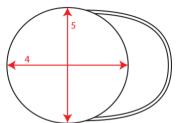

## Technical Size (cm)

- 1 0.7
- **2** 7.0
- **3** 6.5
- 4 18.2
- **5** 17.5
- 6 2.2
- **7** 7.5
- 8 2.0
- 9 4.7