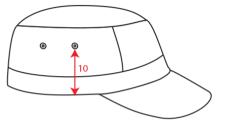

#### Where to customize

| Centimeters   |        |         |         |       |       |
|---------------|--------|---------|---------|-------|-------|
|               | Front  | Back    | Closure | Right | Left  |
| Print         | 7 x 3  | 6 x 4   | 6 x 1,2 | 6 x 2 | 6 x 2 |
| Embroidery    | 10 x 3 | 8 x 2,5 | -       | 6 x 2 | 6 x 2 |
| Heat transfer | 7 x 3  | 6 x 4   | -       | 6 x 2 | 6 x 2 |