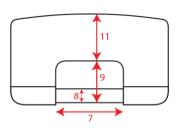

## Technical Size (cm)

- 1 0.7
- **2** 7.0
- **3** 6.5
- 4 18.2
- **5** 17.5
- 6 2.2
- **7** 7.5
- 8 2.0
- 9 4.7